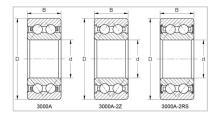

## Double Row Angular Contact Ball Bearings

3000A-2Z Series-3314A-2Z

## GQZ high quality 3000A-2Z Series Double Row Angular Contact Ball Bearings

Angular contact ball bearings have inner and outer ring raceways that are displaced relative to each other in the direction of the bearing axis. This means that these bearings are designed to accommodate combined loads, i.e. simultaneously acting radial and axial loads.

## The most commonly used designs are:

single row angular contact ball bearings

double row angular contact ball bearings

four-point contact ball bearings

Wuxi Guangqiang Bearing Trade Co.,Ltd-Tel:86-510-82601571-Email:gq@gqbearing.com,shary@gqb earing.com-http://www.bearing-asia.com